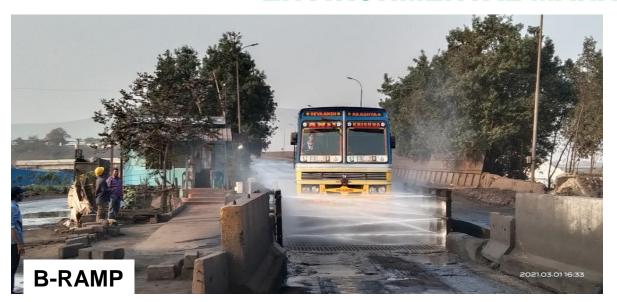

#### **COVERING OF TRUCKS / WAGONS WITH TARPAULINS**

**TRUCK TYRES CLEANING SYSTEMS** 

**SPRINKLING OF WATER ON ROADS** 

**MANUAL SWEEPING OF ROADS** 

**SAVE ALL NET AT BERTH** 

**PROPOSED COVERED STORAGE SHEDS** 