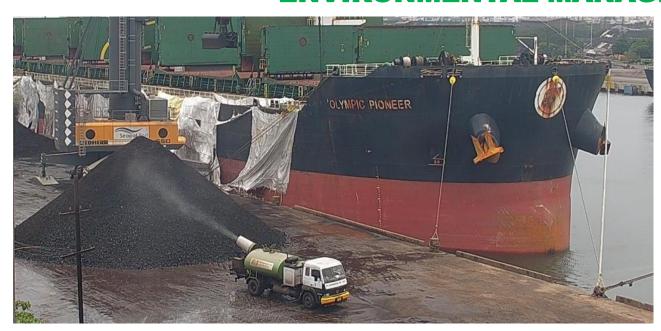

# ENVIRONMENTAL MANAGEMENT SYSTEMS AT VISAKHAPATNAM PORT



MECHANISED COAL AND IRON ORE HANDLING SYSTEMS WITH CLOSED CONVEYORS





**COVERING OF STACKS WITH TARPAULINS** 





#### **COVERING OF TRUCKS / WAGONS WITH TARPAULINS**









**TRUCK TYRES CLEANING SYSTEMS** 





**SPRINKLING OF WATER ON ROADS** 

**MANUAL SWEEPING OF ROADS** 



**SAVE ALL NET AT BERTH** 









**PROPOSED COVERED STORAGE SHEDS** 









**PLANTATION IN AND AROUND STACK YARDS** 





**MECHANICAL DUST SUPPRESSION SYSTEM AT STACKYARDS** 





10 MLD STP





**10 MW SOLAR PLANT** 



**LED LIGHTING** 



**ROOF TOP SOLAR** 









**HIGH RISE WALLS AND DUST BARRIERS** 









**FOG CANONS AT BERTH AREA** 





#### **MECHANICAL SWEEPING MACHINES**



**CONTINUOUS AMBIENT AIR QUALITY MONITORING STATIONS**