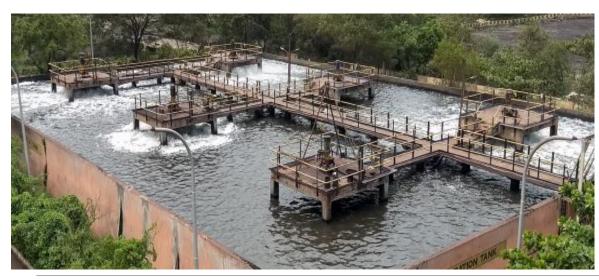

**PLANTATION IN AND AROUND STACK YARDS** 

**MECHANICAL DUST SUPPRESSION SYSTEM AT STACKYARDS** 

10 MLD STP

**10 MW SOLAR PLANT** 

**LED LIGHTING** 

**ROOF TOP SOLAR** 

**HIGH RISE WALLS AND DUST BARRIERS** 