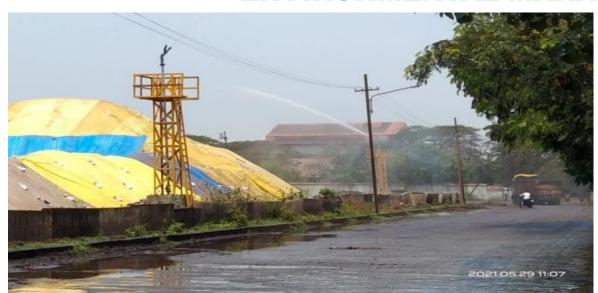

**PLANTATION IN AND AROUND STACK YARDS** 

**MECHANICAL DUST SUPPRESSION SYSTEM AT STACKYARDS** 

10 MLD STP

**10 MW SOLAR PLANT** 

**LED LIGHTING** 

**ROOF TOP SOLAR** 

**HIGH RISE WALLS AND DUST BARRIERS** 