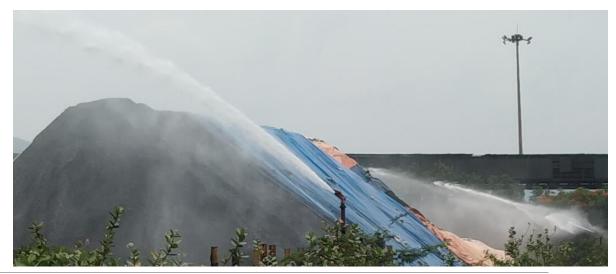

**PLANTATION IN AND AROUND STACK YARDS** 

**MECHANICAL DUST SUPPRESSION SYSTEM AT STACKYARDS** 

10 MLD STP

**10 MW SOLAR PLANT** 

**LED LIGHTING** 

**ROOF TOP SOLAR** 

**HIGH RISE WALLS AND DUST BARRIERS** 