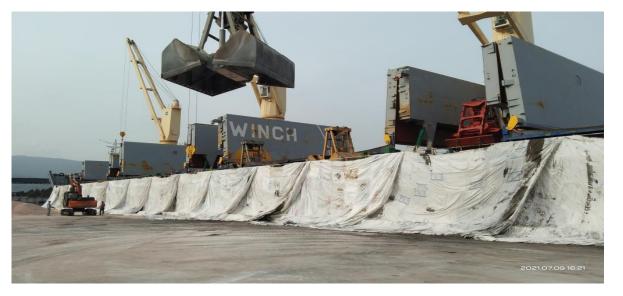

# ENVIRONMENTAL MANAGEMENT SYSTEMS AT VISAKHAPATNAM PORT

MECHANISED COAL AND IRON ORE HANDLING SYSTEMS WITH CLOSED CONVEYORS

**COVERING OF STACKS WITH TARPAULINS** 