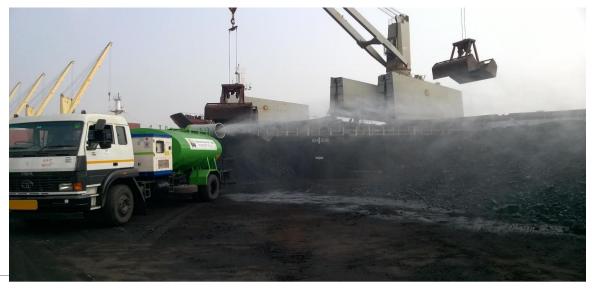

**PLANTATION IN AND AROUND STACK YARDS** 

**MECHANICAL DUST SUPPRESSION SYSTEM AT STACKYARDS** 

10 MLD STP

**10 MW SOLAR PLANT** 

**LED LIGHTING** 

**ROOF TOP SOLAR** 

**HIGH RISE WALLS AND DUST BARRIERS** 