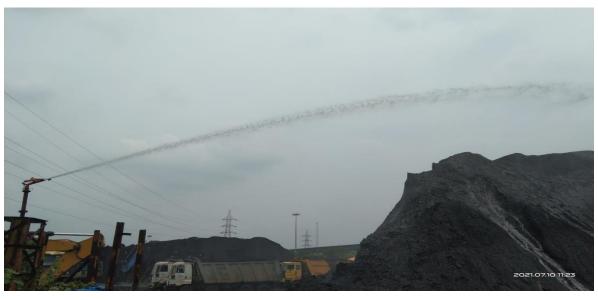

# ENVIRONMENTAL MANAGEMENT SYSTEMS AT VISAKHAPATNAM PORT



MECHANISED COAL AND IRON ORE HANDLING SYSTEMS WITH CLOSED CONVEYORS





**COVERING OF STACKS WITH TARPAULINS** 





#### **COVERING OF TRUCKS / WAGONS WITH TARPAULINS**









**TRUCK TYRES CLEANING SYSTEMS** 





**SPRINKLING OF WATER ON ROADS** 

**MANUAL SWEEPING OF ROADS** 



**SAVE ALL NET AT BERTH** 









**PROPOSED COVERED STORAGE SHEDS** 









**PLANTATION IN AND AROUND STACK YARDS** 





**MECHANICAL DUST SUPPRESSION SYSTEM AT STACKYARDS** 





10 MLD STP





**10 MW SOLAR PLANT** 



**LED LIGHTING** 



**ROOF TOP SOLAR** 









**HIGH RISE WALLS AND DUST BARRIERS** 









**FOG CANONS AT BERTH AREA** 





#### **MECHANICAL SWEEPING MACHINES**



**CONTINUOUS AMBIENT AIR QUALITY MONITORING STATIONS**