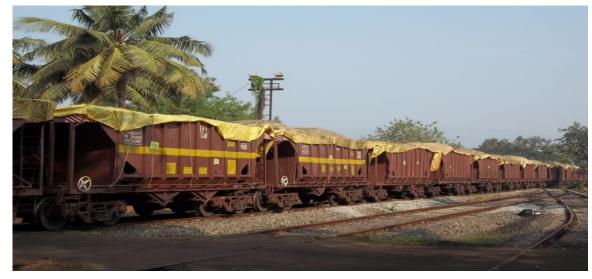

#### **COVERING OF TRUCKS / WAGONS WITH TARPAULINS**

**TRUCK TYRES CLEANING SYSTEMS** 

**SPRINKLING OF WATER ON ROADS** 

**MANUAL SWEEPING OF ROADS** 

**SAVE ALL NET AT BERTH** 

**PROPOSED COVERED STORAGE SHEDS** 