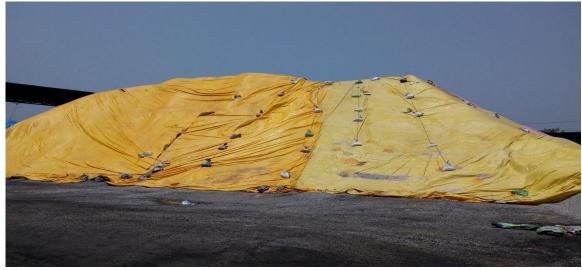

# ENVIRONMENTAL MANAGEMENT SYSTEMS AT VISAKHAPATNAM PORT

MECHANISED COAL AND IRON ORE HANDLING SYSTEMS WITH CLOSED CONVEYORS

**COVERING OF STACKS WITH TARPAULINS** 