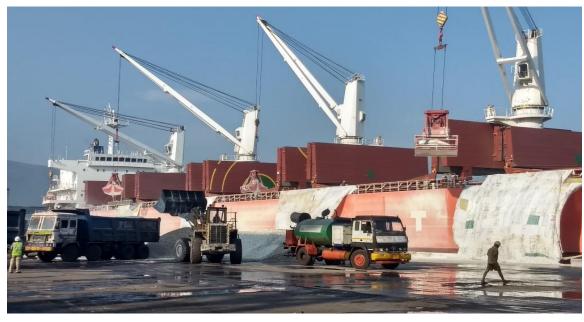

**PLANTATION IN AND AROUND STACK YARDS** 

**MECHANICAL DUST SUPPRESSION SYSTEM AT STACKYARDS** 

10 MLD STP

**10 MW SOLAR PLANT** 

**LED LIGHTING** 

**ROOF TOP SOLAR** 

**HIGH RISE WALLS AND DUST BARRIERS** 