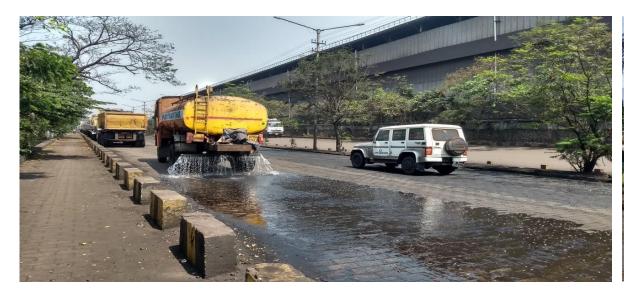

#### **COVERING OF TRUCKS / WAGONS WITH TARPAULINS**

**TRUCK TYRES CLEANING SYSTEMS** 

**SPRINKLING OF WATER ON ROADS** 

**MANUAL SWEEPING OF ROADS** 

**SAVE ALL NET AT BERTH** 

**PROPOSED COVERED STORAGE SHEDS** 