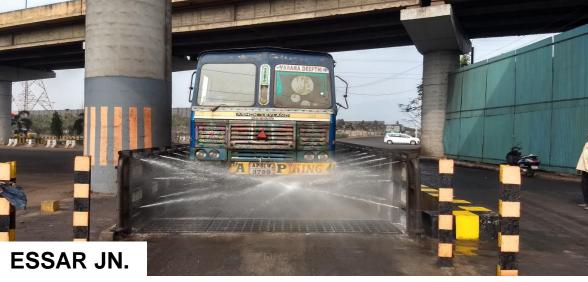

#### **COVERING OF TRUCKS / WAGONS WITH TARPAULINS**

**TRUCK TYRES CLEANING SYSTEMS** 

**SPRINKLING OF WATER ON ROADS** 

**MANUAL SWEEPING OF ROADS** 

**SAVE ALL NET AT BERTH** 

**PROPOSED COVERED STORAGE SHEDS** 