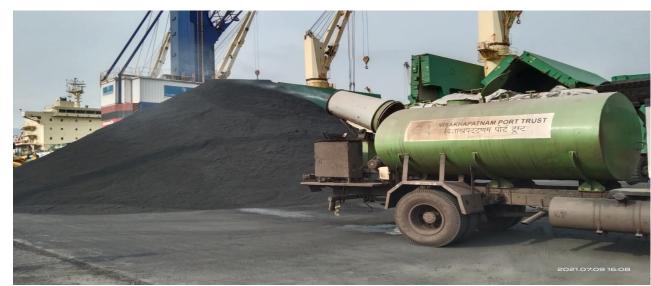

**PLANTATION IN AND AROUND STACK YARDS** 

**MECHANICAL DUST SUPPRESSION SYSTEM AT STACKYARDS** 

10 MLD STP

**10 MW SOLAR PLANT** 

**LED LIGHTING** 

**ROOF TOP SOLAR** 

**HIGH RISE WALLS AND DUST BARRIERS** 