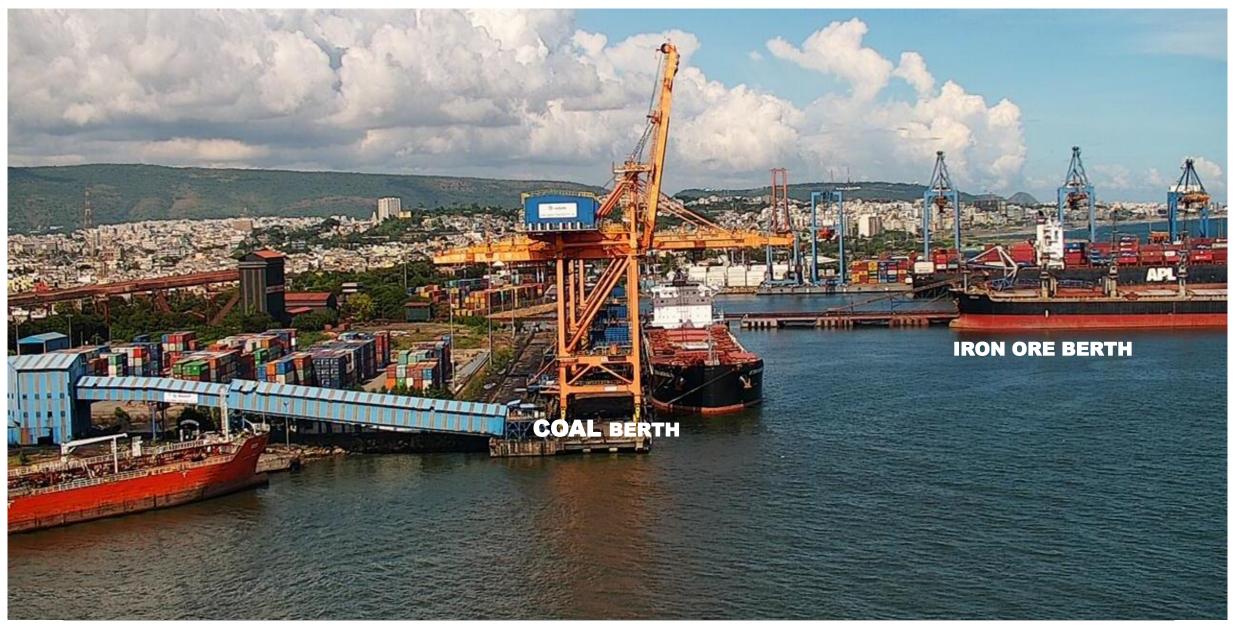

# ENVIRONMENTAL MANAGEMENT SYSTEMS AT VISAKHAPATNAM PORT

MECHANISED COAL AND IRON ORE HANDLING SYSTEMS WITH CLOSED CONVEYORS

**COVERING OF STACKS WITH TARPAULINS** 