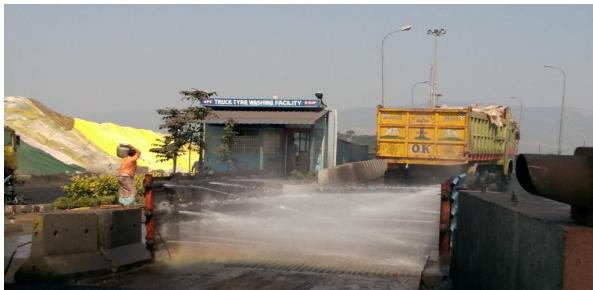

#### **COVERING OF TRUCKS / WAGONS WITH TARPAULINS**

**TRUCK TYRES CLEANING SYSTEMS** 

**SPRINKLING OF WATER ON ROADS** 

**MANUAL SWEEPING OF ROADS** 

**SAVE ALL NET AT BERTH** 

**PROPOSED COVERED STORAGE SHEDS** 