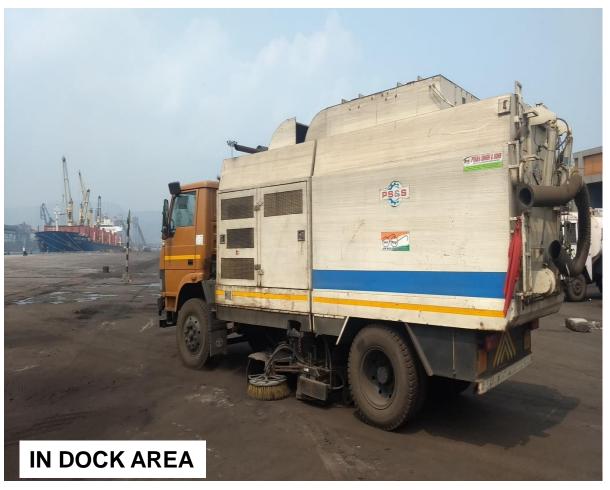

#### **MECHANICAL SWEEPING MACHINES**

**CONTINUOUS AMBIENT AIR QUALITY MONITORING STATIONS**