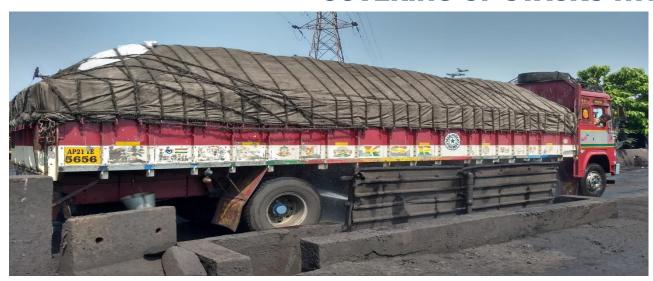

#### **COVERING OF TRUCKS / WAGONS WITH TARPAULINS**

**TRUCK TYRES CLEANING SYSTEMS** 

**SPRINKLING OF WATER ON ROADS** 

**MANUAL SWEEPING OF ROADS** 

**SAVE ALL NET AT BERTH** 

**PROPOSED COVERED STORAGE SHEDS** 