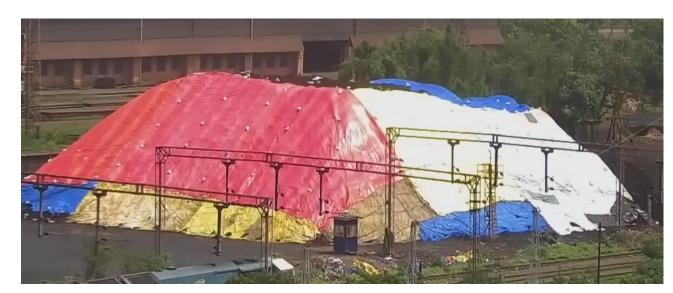

# ENVIRONMENTAL MANAGEMENT SYSTEMS AT VISAKHAPATNAM PORT

MECHANISED COAL AND IRON ORE HANDLING SYSTEMS WITH CLOSED CONVEYORS

**COVERING OF STACKS WITH TARPAULINS** 