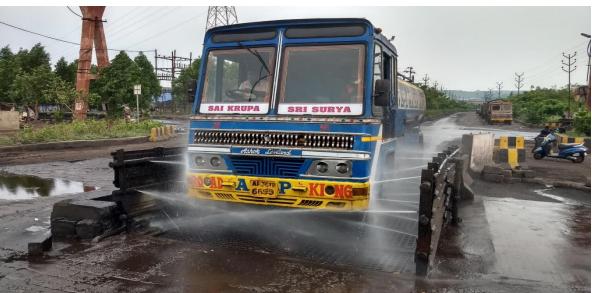

#### **COVERING OF TRUCKS / WAGONS WITH TARPAULINS**

**TRUCK TYRES CLEANING SYSTEMS** 

**SPRINKLING OF WATER ON ROADS** 

**MANUAL SWEEPING OF ROADS** 

**SAVE ALL NET AT BERTH** 

**PROPOSED COVERED STORAGE SHEDS** 