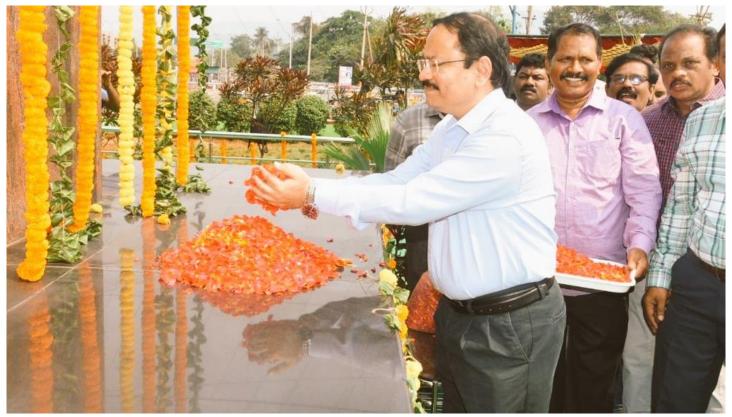

Dr. B.R.Ambedkar 132nd Birth Anniversary was observed Visakhapatnam Port Authority on 14.04.2023. Chairman/VPA, Shri T.K. Ramachandran, IAS, garlanded the statue and paid tributes. Dy Chairman, Chief vigilance officer, HoDs, Dy.HoD's, officers and staff have participated in the program.

జయంతి నేపథ్యంలో బుధవారం ఆయన పోర్టు ఇతర అధికారులతో కలిసి కాన్వెంట్ కూడలి వద్ద ఉన్న అంబేడ్కర్ విగ్రహానికి పూలమాలలు వేసి ఘనంగా నివాళులర్పించారు. ఈ సందర్భంగా ఆయన మాట్లాడుతూ అంబేడ్కర్ ఆశయాల్ని భవిష్యత్ తరాలకు తీసుకువెళ్ళాల్సిన బాధ్యత అందరిపైనా ఉందన్నారు. అనంతరం పోర్టు బోర్డు రూంలోనూ అంబేడ్కర్ చిత్ర పటానికి నివాళులర్పించారు. కార్యక్రమంలో పోర్టు ఎస్సీ, ఎస్టీ అధికారులు సంక్షేమ సంఘం అధ్యక్ష, కార్యదర్శులు ఉమామహేశ్వర రావు, దేవేశ్వరరావు, ఉద్యోగుల సంఘం అధ్యక్షులు ఎల్బే అప్పన్నతో పాటు పోర్టు డిప్యూటీ చ్కెర్మన్ దుర్దేష్ కుమార్ దుబే, చీఫ్ విజిలెన్స్ అధికారి పీఎస్ఎల్ స్వామి తదితరులు పాల్గొన్నారు.