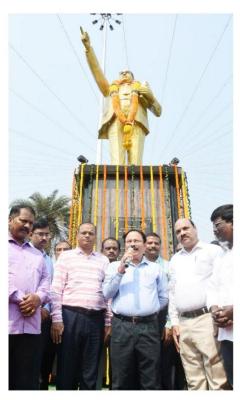

Dr. B.R.Ambedkar 132nd Birth Anniversary was observed Visakhapatnam Port Authority on 14.04.2023. Chairman/VPA, Shri T.K. Ramachandran, IAS, garlanded the statue and paid tributes. Dy Chairman, Chief vigilance officer, HoDs, Dy.HoD's, officers and staff have participated in the program.

జయంతి నేపథ్యంలో బుధవారం ఆయన పోర్టు ఇతర అధికారులతో కలిసి కాన్వెంట్ కూడలి వద్ద ఉన్న అంబేడ్కర్ విగ్రహానికి పూలమాలలు వేసి ఘనంగా నివాళులర్పించారు. ఈ సందర్భంగా ఆయన మాట్లాడుతూ అంబేడ్కర్ ఆశయాల్ని భవిష్యత్ తరాలకు తీసుకువెళ్ళాల్సిన బాధ్యత అందరిపైనా ఉందన్నారు. అనంతరం పోర్టు బోర్డు రూంలోనూ అంబేడ్కర్ చిత్ర పటానికి నివాళులర్పించారు. కార్యక్రమంలో పోర్టు ఎస్సీ, ఎస్టీ అధికారులు సంక్షేమ సంఘం అధ్యక్ష, కార్యదర్శులు ఉమామహేశ్వర రావు, దేవేశ్వరరావు, ఉద్యోగుల సంఘం అధ్యక్షులు ఎల్బే అప్పన్నతో పాటు పోర్టు డిప్యూటీ చ్కెర్మన్ దుర్దేష్ కుమార్ దుబే, చీఫ్ విజిలెన్స్ అధికారి పీఎస్ఎల్ స్వామి తదితరులు పాల్గొన్నారు.