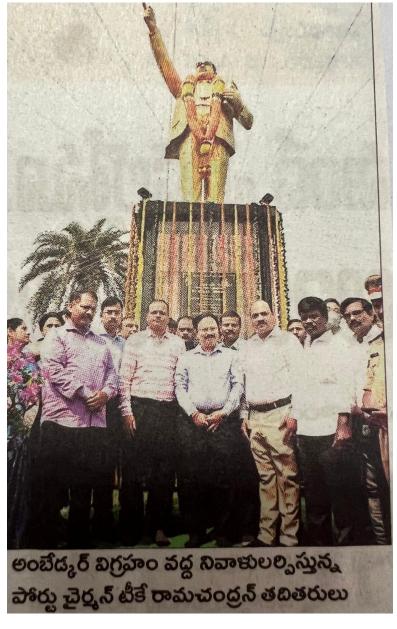

## పోర్టు చైర్మన్ టీకే రామచంద్రన్

విశాఖపట్నం, న్యూస్లీదర్, ఏట్రిల్ 14: అంబేద్కర్ రచించిన రాజ్యాంగానికి ప్రపంచంలోనీ మరే ఇతర రాజ్యాంగమూ సరి తూగదని విశాఖ పోర్టు వైర్మన్ టీకే రామచంద్రన్ కితాబునిచ్చారు. అంబేద్కర్

జయంతి నేపథ్యంలో బుధవారం ఆయన పోర్టు ఇతర అధికారులతో కలిసి కాన్వెంట్ కూడలి వద్ద ఉన్న అంబేడ్కర్ విగ్రహానికి పూలమాలలు వేసి ఘనంగా నివాళులర్పించారు. ఈ సందర్భంగా ఆయన మాట్లాడుతూ అంబేడ్కర్ ఆశయాల్ని భవిష్యత్ తరాలకు తీసుకువెళ్ళాల్సిన బాధ్యత అందరిపైనా ఉందన్నారు. అనంతరం పోర్టు బోర్డు రూంలోనూ అంబేడ్కర్ చిత్ర పటానికి నివాళులర్పించారు. కార్యక్రమంలో పోర్టు ఎస్సీ, ఎస్టీ అధికారులు సంక్షేమ సంఘం అధ్యక్ష, కార్యదర్శులు ఉమామహేశ్వర రావు, దేవేశ్వరరావు, ఉద్యోగుల సంఘం అధ్యక్షులు ఎల్బే అప్పన్నతో పాటు పోర్టు డిప్యూటీ చ్కెర్మన్ దుర్దేష్ కుమార్ దుబే, చీఫ్ విజిలెన్స్ అధికారి పీఎస్ఎల్ స్వామి తదితరులు పాల్గొన్నారు.

ಡಾಬಾಗಾರ್ಡ್ಡನ್ಸ್, జ్ఞానాపురం: కాన్వెంట్ కూడ ಶಿಲ್ ನಿ ಅಂಪೆ డ్కర్ విగ్రహం వద్ద అంజలి ఘటిస్తున్న పోర్టు ఛైర్మన్ ಟಿ. ತ. ರಾಮచಂ ద్రవ్, తదితరులు