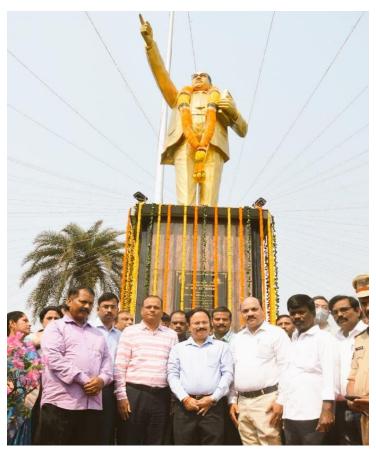

Dr. B.R.Ambedkar 132nd Birth Anniversary was observed Visakhapatnam Port Authority on 14.04.2023. Chairman/VPA, Shri T.K. Ramachandran, IAS, garlanded the statue and paid tributes. Dy Chairman, Chief vigilance officer, HoDs, Dy.HoD's, officers and staff have participated in the program.

ಡಾಬಾಗಾರ್ಡ್ಡನ್ಸ್, జ్ఞానాపురం: కాన్వెంట్ కూడ ಶಿಲ್ ನಿ ಅಂಪೆ డ్కర్ విగ్రహం వద్ద అంజలి ఘటిస్తున్న పోర్టు ఛైర్మన్ ಟಿ. ತ. ರಾಮచಂ ద్రవ్, తదితరులు